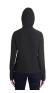

### **Dri Duck Ladies' Ascent Jacket**

#### **Features**

- Thumbhole cuff feature for secure fit
- Auto lock zipper with easy grab puller
- Media port
- 4-way stretch
- Media port
- Adjustable three-piece hood designed to contour for a comfortable fit
- Zippered chest and hand pockets

#### **Fabric**

- 100% polyester, all season soft shell
- Wind resistant
- Water resistant, DWR finish
- Breathable